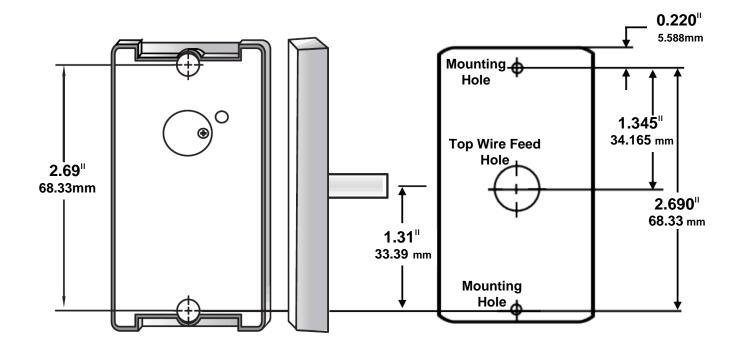

|                |
| Power supply input            | 8V to 15V DC                                                                                  | 8V to 28V DC   |
| Dimensions (mm)               | 43.85W x 80.9H x 16.6D                                                                        |                |

<sup>\*</sup> This specification is preliminary and is subject to change without prior notice

<sup>\*</sup> Reading range is subject to card type, site interference and antenna specs for more information



SYRIS Technology Corp. 12F, NO.12, Sec1, Taijunggang Rd, Taichung, Taiwan (403)

Tel: +886-4-2207-8888 Fax: +886-4-2207-9999 Email: service@syris.com

## **SYRDM5-W Reader Wiring**



## **SYRDM5-W Reader Installation and Template**