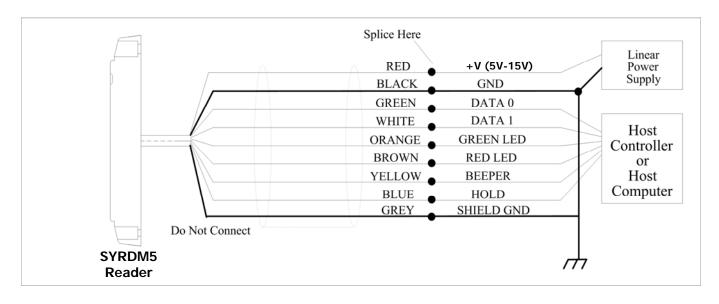

| -30 °C to 80 °C                                                                               |                |
| Power supply input            | 8V to 15V DC                                                                                  | 8V to 28V DC   |
| Dimensions (mm)               | 43.85W x 80.9H x 16.6D                                                                        |                |

<sup>\*</sup> This specification is preliminary and is subject to change without prior notice

<sup>\*</sup> Reading range is subject to card type, site interference and antenna specs for more information



SYRIS Technology Corp. 12F, NO.12, Sec1, Taijunggang Rd, Taichung, Taiwan (403)

Tel: +886-4-2207-8888 Fax: +886-4-2207-9999 Email: service@syris.com

## **SYRDM5-W Reader Wiring**



## **SYRDM5-W Reader Installation and Template**